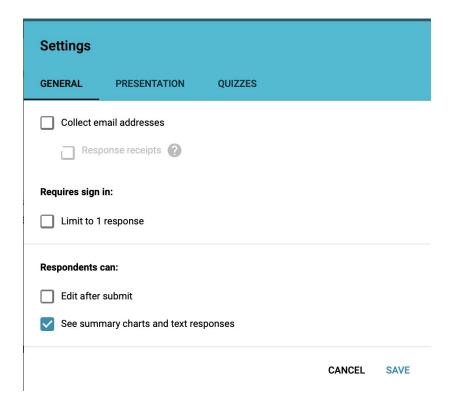

In the settings (the gear at top right) make sure that you click the bottom box that says See summary charts.

When people click **Submit** at the end of the survey, they will see a new box. Have them click **See previous responses**. This will bring up a graph for each set of answers. If you display this on a screen or share screen if you are on a zoom session, then the group will be able to see the areas where the network is strong and well-developed, and the challenge areas that are not well developed. You may want to cluster them into groups to discuss specific challenges and what the network could do to develop or strengthen those areas.