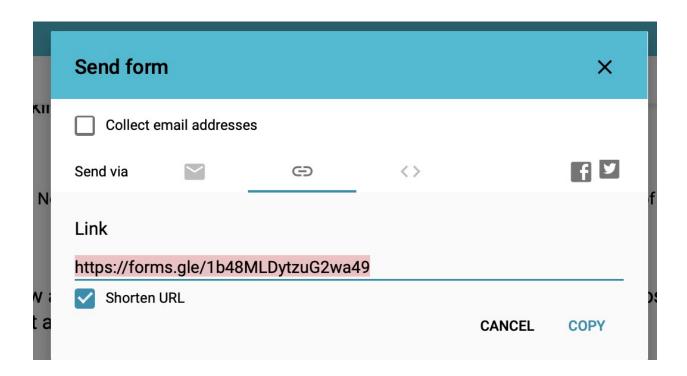

To use the survey, click on SEND in the upper right. You will want to click on the paper clip by **Send via.** That will give you a link. Click the box by **Shorten url** and it will give you a shorter url. You can then send this in an email or put it in the chat in a zoom session so people can take the survey.