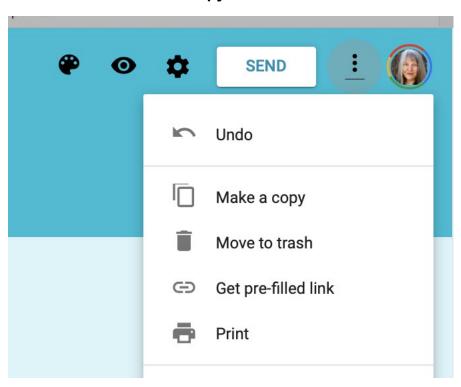

## Please do not use this copy – you need to make your own copy!

When you open the google survey in the link above, first go to the three dots in the upper right hand corner and click **make a copy.** 