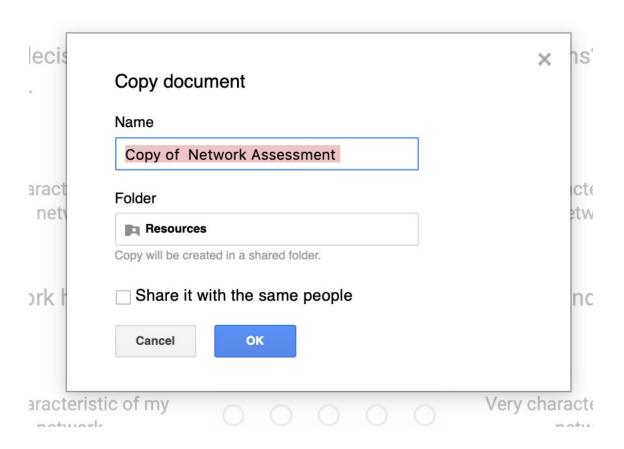

That will bring up a small text box. You may want to change the name. Click in the box below where it says Folder, then click on the arrow until you get to your drive and save it. Then click OK.

Once you have saved your own copy you can edit the questions or delete some of them.